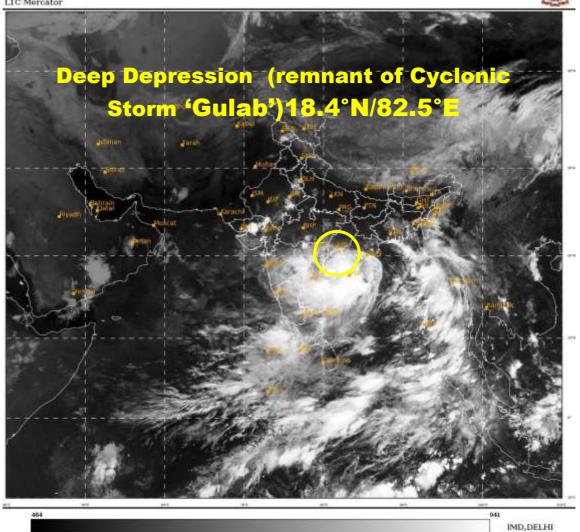

#### **BAY OF BENGAL:**

THE DEEP DEPRESSION OVER NORTH ANDHRA PRADESH AND ADJOINING SOUTH ODISHA (REMNANT OF THE CYCLONIC STORM GULAB) MOVED WESTWARDS WITH A SPEED OF 08 KMPH DURING LAST 06 HOURS, LAY CENTERED AT 0300 UTC OF 27TH SEPTEMBER 2021 OVER SOUTH ODISHA AND ADJOINING SOUTH CHHATTISGARH NEAR LAT. 18.4°N AND LONG. 82.5°E, ABOUT 90 KM SOUTHEAST OF JAGDALPUR (43041).

IT IS LIKELY TO MOVE NEARLY WESTWARDS AND WEAKEN INTO A DEPRESSION DURING NEXT 06 HOURS AND INTO A WELL MARKED LOW PRESSURE AREA DURING SUBSEQUENT 24 HOURS.

BROKEN LOW AND MEDIUM CLOUDS WITH EMBEDDED INTENSE TO VERY INTENSE CONVECTION LAY OVER WESTCENTRAL BAY OF BENGAL ,ARAKAN COAST ADJOINING EASTCENTRAL BAY OF BENGAL ,GULF OF MARTBAN ,ADJOINING SOUTH MYANMAR & ANDAMAN SEA. SCATTERED LOW AND MEDIUM CLOUDS WITH EMBEDDED MODERATE TO INTENSE CONVECTION LAY OVER REST BAY OF BENGAL.